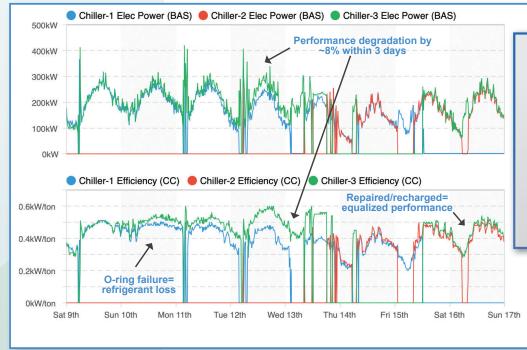

#### O-ring Failure Resolution

As part of a Monitoring-based Commissioning (MBCx) service, ETC Group used ClimaCheck to uncover an O-ring failure.

Quickly identifying/correcting the issue saved significant energy for the facility.