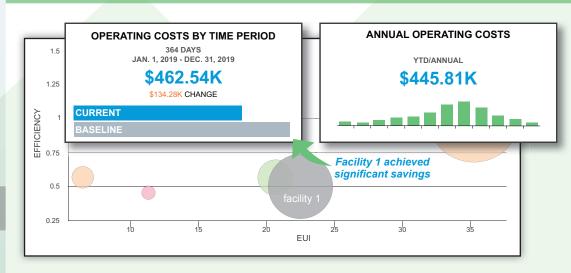

#### INTEGRATING CLIMACHECK WITH OUR ANALYTICS PLATFORM

ETC Group integrates ClimaCheck into its comprehensive analytics platform to create the industry's most powerful energy efficiency technology solution.

To learn more about how ETC Group can help you find energy savings opportunities using ClimaCheck, go to etcqrp.com.

801.278.1927 www.etcgrp.com info@etcgrp.com