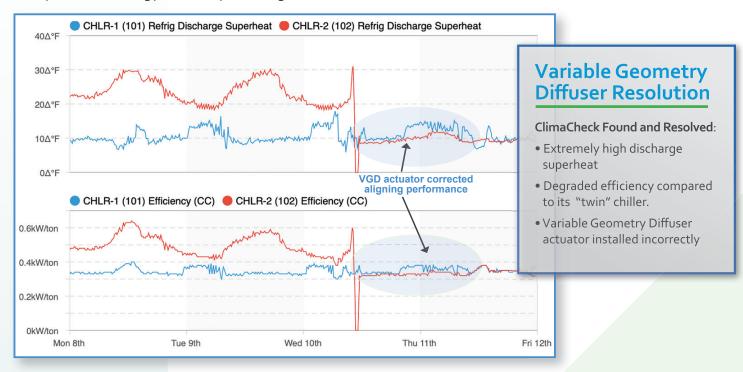

## COMMON FINDINGS Identified Using ClimaCheck

- Refrigerant under/over charge
- Low refrigerant
- Refrigerant sensor issues
- Incorrect VGD wiring
- Bad IGV actuators
- Resetting surge maps
- System flow imbalances
- Chiller equipment deficiencies
- Condenser and evaporator performance degradation
- Chiller performance anomalies
- Issues related to peripheral equipment

# SUCCESS USING ClimaCheck

ETC Group is a leader in energy efficiency, commissioning, and engineering. As a data-driven company, we pride ourselves on delivering measurable results. Our Climacheck analytics platform is our most in-depth chiller energy efficiency and diagnostic solution.